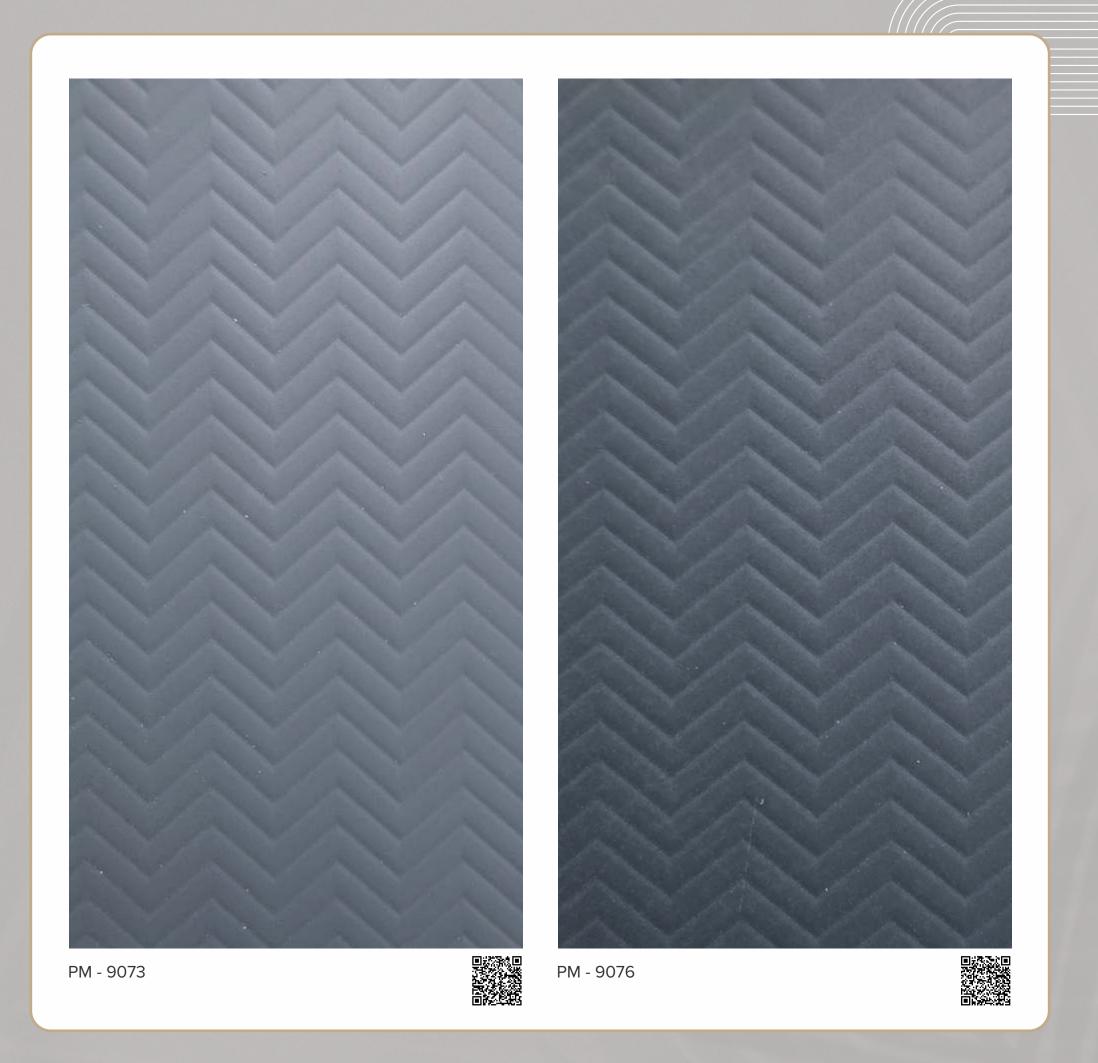

## Versatile Style —

PM - 9074

Darker shades like charcoal or espresso add a touch of drama and work well in contemporary settings.

solid color laminates invite you to unleash your inner designer. Experiment with different colors