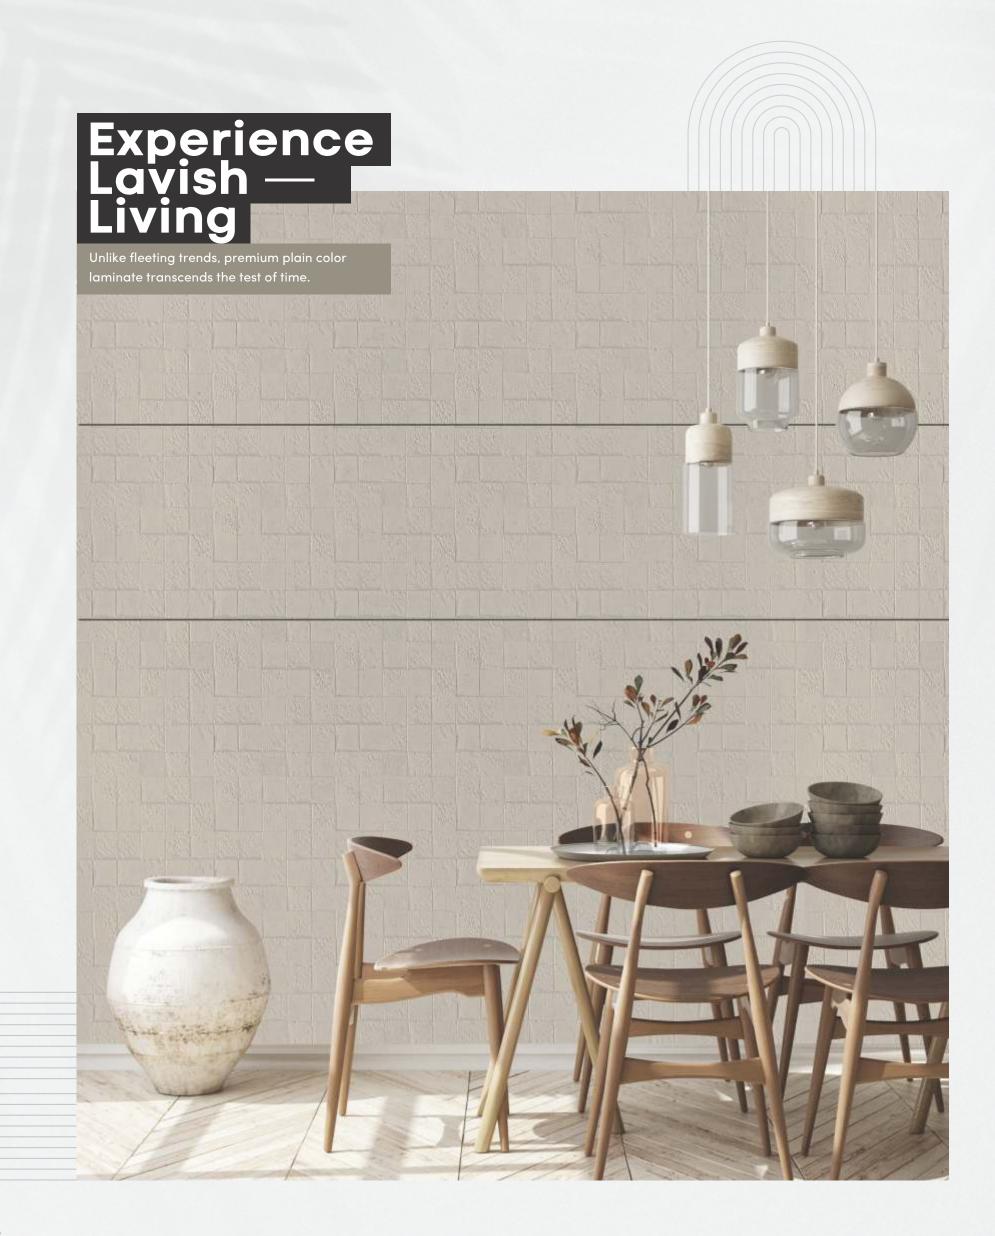

# Where Solid Color Laminate Meets — Uniqueness

Plain color laminate is a versatile, durable, and aesthetically pleasing choice for a variety of interior applications. Whether you re renovating your kitchen, updating your office, or creating custom furniture, plain color laminate offers a cost-effective and stylish solution. With a wide array of colors and finishes available, you can easily find the perfect match for your design vision. By following the simple maintenance tips outlined in this guide, you can ensure your laminate surfaces remain beautiful and functional for years to come.

## Crafted for — Perfection

Premium plain color laminate offers a refined approach to design, allowing you to create a space that exudes timeless elegance and understated luxury.

UNVEILING THE POWER OF

Premium plain color