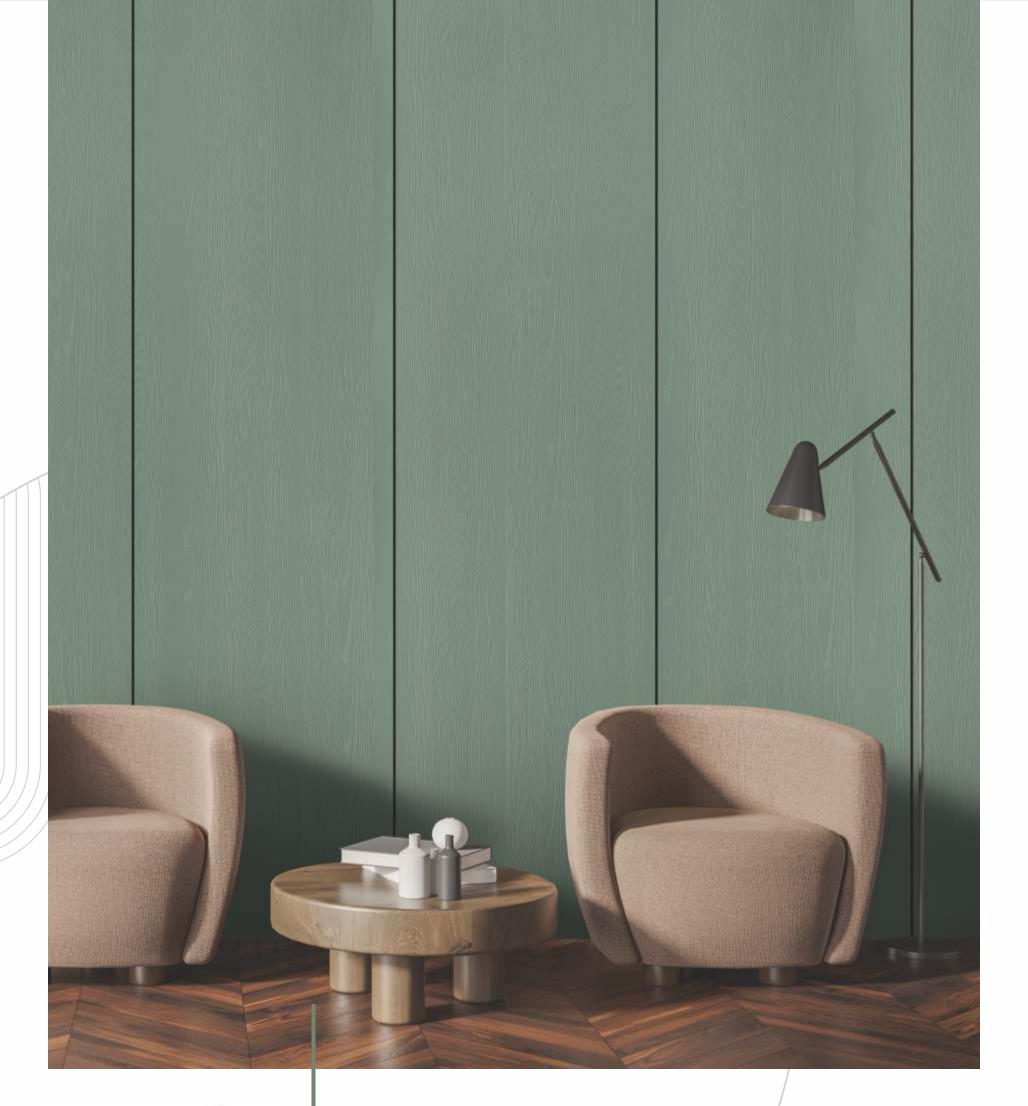

#### Elegance — Perfected

Elevate your countertops, flooring, backsplashes, or walls with the

unmatched beauty of natural texture laminate.

Solid color laminates shine in contemporary spaces, amplifying the sleek lines and minimalist aesthetic.

## Versatile Style —

PM - 9074

Darker shades like charcoal or espresso add a touch of drama and work well in contemporary settings.

solid color laminates invite you to unleash your inner designer. Experiment with different colors